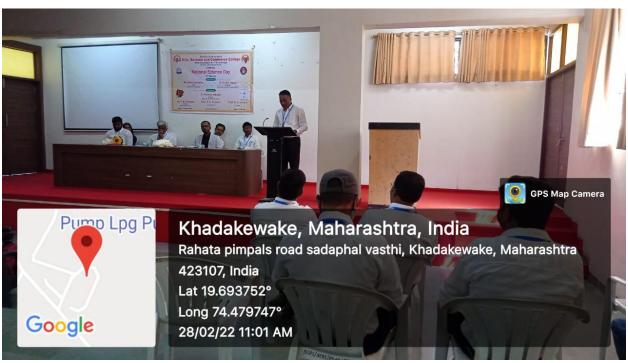

#### Science Association

The Science association of Arts Science and Commerce College, Rahata. organized guest lecture on "National Science Day" for Students on 28<sup>th</sup> February Monday 2022. Dr. V. R. Pawade, Coordinator of Science Association welcomed the chip guest Mr. Amol Gawande, CEO Smartchem Plus, Nashik, Director Dr. M. N. Kharde and Principal S. V. Lahare. He also Proposed an introductory speech. Then, Programme was formally inaugurated by lighting holy lamp and garlanding photo frames of Padmshri Dr. Vithalrao Vikhe Patil and Padmabhushan Dr. Balasheb Vikhe Patil.

Principal Lahare sir told few words about college, Science faculty and expressed best wishes to all.

Mr. Amol Gawande Explain about the various Job Opportunity, Science Awareness for Students and Various short term skill development courses. He explained, characteristics of student and he said that each student needs to come out comfort zone to obtain new opportunity for self-development.

Presidential address was given by Dr. Mahesh. N. Kharde and Prof. A. S. Tambe proposed vote of thanks. Prof. R. S. Desai was the Anchor of the programme.

96 students were participated in the program.

Chairman Seience Association (Dr. V. R. Pawade)