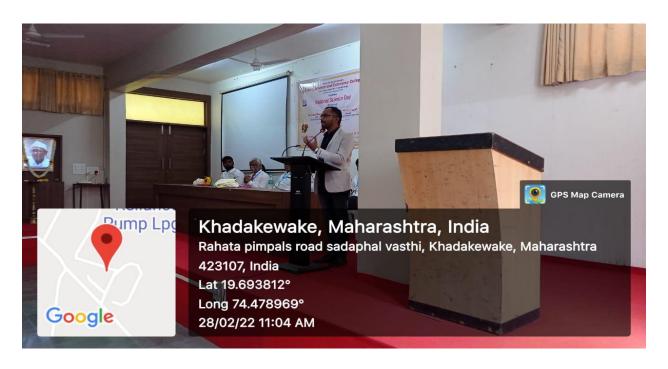

#### Science Association

The Science association of Arts Science and Commerce College, Rahata. organized guest lecture on "National Science Day" for Students on 28<sup>th</sup> February Monday 2022. Dr. V. R. Pawade, Coordinator of Science Association welcomed the chip guest Mr. Amol Gawande, CEO Smartchem Plus, Nashik, Director Dr. M. N. Kharde and Principal S. V. Lahare. He also Proposed an introductory speech. Then, Programme was formally inaugurated by lighting holy lamp and garlanding photo frames of Padmshri Dr. Vithalrao Vikhe Patil and Padmabhushan Dr. Balasheb Vikhe Patil.

Principal Lahare sir told few words about college, Science faculty and expressed best wishes to all.

Mr. Amol Gawande Explain about the various Job Opportunity, Science Awareness for Students and Various short term skill development courses. He explained, characteristics of student and he said that each student needs to come out comfort zone to obtain new opportunity for self-development.

Presidential address was given by Dr. Mahesh. N. Kharde and Prof. A. S. Tambe proposed vote of thanks. Prof. R. S. Desai was the Anchor of the programme.

96 students were participated in the program.

Chairman Seience Association (Dr. V. R. Pawade)