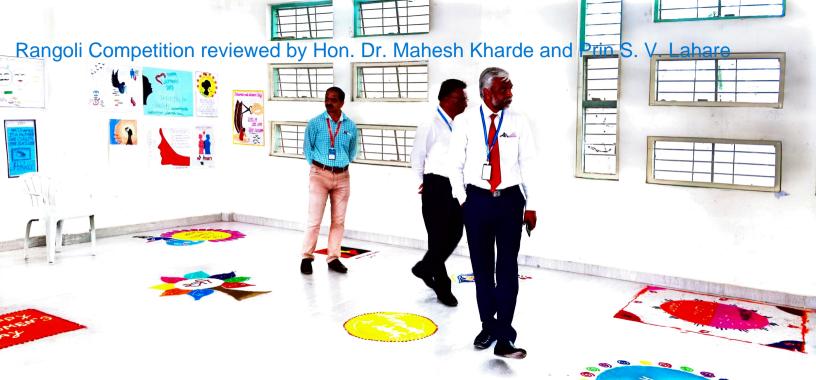

Ref: ASCR/WEC/ 2021-22/22

Date-06/03/2022

To,

Miss. Prajkta Gorde,

Vice-principal,

DBVP International School, Rahata

Subject: Regarding Invitation as a Judge for "Poster Presentation, Rangoli & Mehandi Competition"

Dear Madam,

With reference to the above mentioned subject, we are going to organize an "International Women Week" from 07 to 11, March 2022. Women Empowerment and Prevention of Sexual Harassment Cell is conducted a "Poster Presentation, Rangoli & Mehandi Competition" on Thursday, 09 March 2022 on this occasion. We would like to invite you as a judge for the "Poster Presentation, Rangoli & Mehandi Competition"

We look forward to your positive response.

Thank you,

Yours Sincerely,

Prof SV Labare)

I/C PRINCIPAL

Arts, Science & Commerce College
Rehata, Dist, Ahmednagar

Ref: ASCR/ WEC/ 2021-22/ 224

Date-09/03/2022

To,

Miss. Prajkta Gorde,

Vice-principal,

DBVP International School, Rahata

Subject: Letter of Attendance as a Judge.

Dear Madam,

As per the above mentioned subject, we would like to thank you for remaining present as a Judge for the "Poster Presentation, Rangoli & Mehandi Competition" in our college on "International Women Week" on Thursday, 09 March 2022 and for guiding to our staff and students.