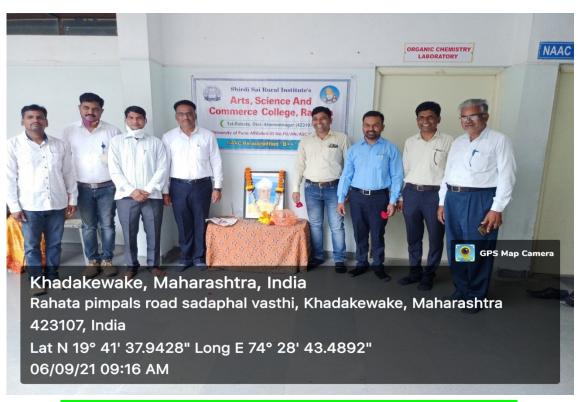

#### Padmashri Dr. Vitthalrao Vikhe Patil Birth Anniversary 22/08/2021

Dr.Sarvapalli Radhakrishnan Birth Anniversary 05/09/2021

Karmveer Bhaurao Patil Birth Anniversary (22/09/2021)

Mahatma Gandhi & Lal Bahadur Shashtri Birth Anniversary (02/10/2021)