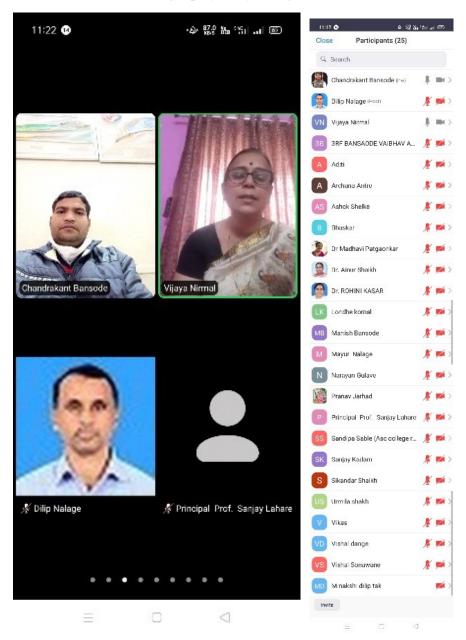

Date: 05/01/2022

Department of Geography

To,

Principal,

Arts, Science and Commerce College, Rahata

Subject: Permission to organize Geography Day (online) in our college

Respected Sir,

Department of Geography in the Arts, Science and Commerce College, Rahata will organize Geography day on 14<sup>th</sup> January, 2022, Time: 11: 00 am. In this programme **Dr. Vijaya Nirmal,** Head, Dept. of Geography and Vice Principal Shivchhtrapti Mahavidyalay, Aurangabad are invited as a chief guest. Students and teacher are join to webinar from different places.

ASCCR/Geography/ 331

Date: 11/01/2022

To.

Dr. Vijaya Nirmal,

Head, Dept. of Geography

Vice Principal Shivchhtrapti Mahavidyalay, Aurangabad

#### Subject: An Invitation as a Resource Person

Respected Madam,

As per the subject mentioned above, the Geography Department of Arts, Science and Commerce College, Rahata has organized Geography day on Friday, 14 January 2022. In this Programme the students of Geography department and all staff members of our college will participate in it.

### **Program Schedule**

| S<br>r.<br>N<br>o | Day & Date                              | Topic                       | Resource Person                                                               |
|-------------------|-----------------------------------------|-----------------------------|-------------------------------------------------------------------------------|
| 1                 | Friday<br>14 January,<br>202 <b>2</b> , | "Importance of<br>Geography | Dr. Vinaya Nirmal,                                                            |
|                   | Time: 11: 00 am.                        |                             | Zoom Link:<br>https://us04web.zoom.us/j/9045038901?pwd3Zhp<br>RjiMbmoZXpUdz09 |

#### **Table Programme**

| Sr.<br>No. | Time               | Programe Details              |                     |
|------------|--------------------|-------------------------------|---------------------|
| 1          | 11:00 To 11:10 am. | Introduction of the Programme | Prof. C. M. Bansode |
| 2          | 11: 10 To 11: 20   | Welcome Speech                | Prof. S. V. Lahare  |
| 3          | 11: 20 To 11: 50   | Speech of the Chief Guest     | Dr. Vijaya Nirmal   |
| 4          | 11: 50 To 12: 00   | Vote of thanks                | Dr. D. M. Nalage    |