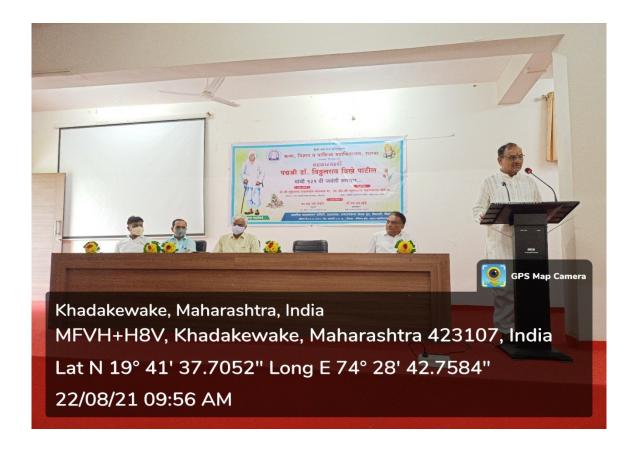

#### Padmashri Dr. Vitthalrao Vikhe Patil Birth Anniversary 22/08/2021

Dr.Sarvapalli Radhakrishnan Birth Anniversary 05/09/2021

Karmveer Bhaurao Patil Birth Anniversary (22/09/2021)

Mahatma Gandhi & Lal Bahadur Shashtri Birth Anniversary (02/10/2021)