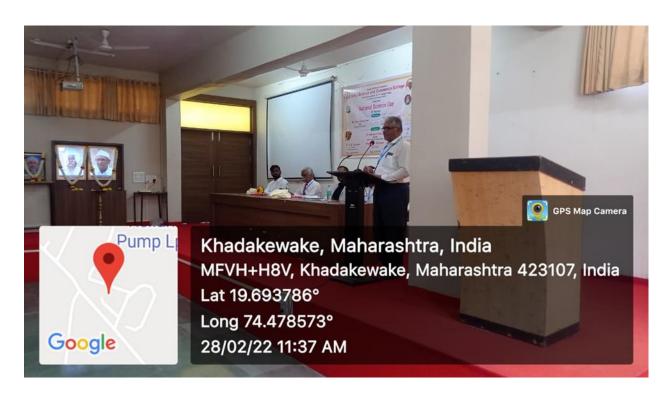

## National Science Day

Chief Guest

CEO

(Smartchem Plus, Nasik)

Dr. Kunal Jagtap

Director

(Chemnext Pharma PVT Limited, Nasik)

President

Dr. Mahesh Kharde

Director

Shirdi Sai Rural Institute, Rahata

Prof. T. K. Kumkar

Vice Principal

Prof. S. V. Lahare

Principal

Time: 10.00 am

Dr. V. R. Pawade

Chairman (Science Association)

Venue: Seminar Hall

Date: 28/02/2022

#### Science Association

The Science association of Arts Science and Commerce College, Rahata. organized guest lecture on "National Science Day" for Students on 28<sup>th</sup> February Monday 2022. Dr. V. R. Pawade, Coordinator of Science Association welcomed the chip guest Mr. Amol Gawande, CEO Smartchem Plus, Nashik, Director Dr. M. N. Kharde and Principal S. V. Lahare. He also Proposed an introductory speech. Then, Programme was formally inaugurated by lighting holy lamp and garlanding photo frames of Padmshri Dr. Vithalrao Vikhe Patil and Padmabhushan Dr. Balasheb Vikhe Patil.

Principal Lahare sir told few words about college, Science faculty and expressed best wishes to all.

Mr. Amol Gawande Explain about the various Job Opportunity, Science Awareness for Students and Various short term skill development courses. He explained, characteristics of student and he said that each student needs to come out comfort zone to obtain new opportunity for self-development.