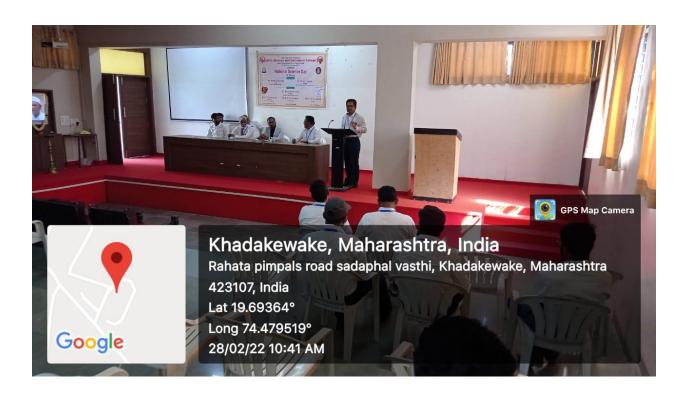

### **National Science Day**

Under

#### Science Association

The Science association of Arts Science and Commerce College, Rahata. organized guest lecture on "National Science Day" for Students on 28<sup>th</sup> February Monday 2022. Dr. V. R. Pawade, Coordinator of Science Association welcomed the chip guest Mr. Amol Gawande, CEO Smartchem Plus, Nashik, Director Dr. M. N. Kharde and Principal S. V. Lahare. He also Proposed an introductory speech. Then, Programme was formally inaugurated by lighting holy lamp and garlanding photo frames of Padmshri Dr. Vithalrao Vikhe Patil and Padmabhushan Dr. Balasheb Vikhe Patil.

Principal Lahare sir told few words about college, Science faculty and expressed best wishes to all.

Mr. Amol Gawande Explain about the various Job Opportunity, Science Awareness for Students and Various short term skill development courses. He explained, characteristics of student and he said that each student needs to come out comfort zone to obtain new opportunity for self-development.

Presidential address was given by Dr. Mahesh. N. Kharde and Prof. A. S. Tambe proposed vote of thanks. Prof. R. S. Desai was the Anchor of the programme.

96 students were participated in the program.

Chairman Seience Association (Dr. V. R. Pawade)