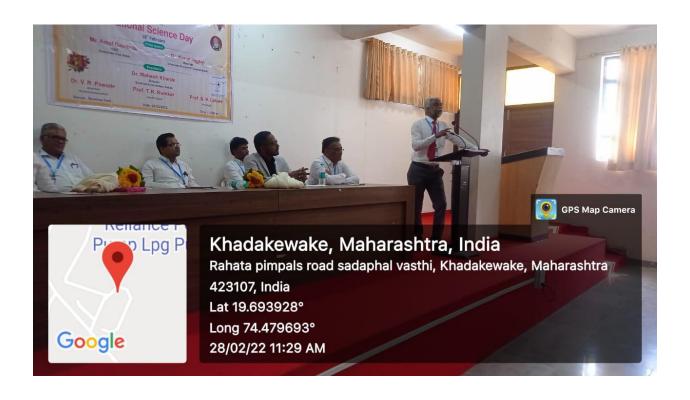

### **National Science Day**

Under

#### Science Association

The Science association of Arts Science and Commerce College, Rahata. organized guest lecture on "National Science Day" for Students on 28<sup>th</sup> February Monday 2022. Dr. V. R. Pawade, Coordinator of Science Association welcomed the chip guest Mr. Amol Gawande, CEO Smartchem Plus, Nashik, Director Dr. M. N. Kharde and Principal S. V. Lahare. He also Proposed an introductory speech. Then, Programme was formally inaugurated by lighting holy lamp and garlanding photo frames of Padmshri Dr. Vithalrao Vikhe Patil and Padmabhushan Dr. Balasheb Vikhe Patil.

Principal Lahare sir told few words about college, Science faculty and expressed best wishes to all.

Mr. Amol Gawande Explain about the various Job Opportunity, Science Awareness for Students and Various short term skill development courses. He explained, characteristics of student and he said that each student needs to come out comfort zone to obtain new opportunity for self-development.

Presidential address was given by Dr. Mahesh. N. Kharde and Prof. A. S. Tambe proposed vote of thanks. Prof. R. S. Desai was the Anchor of the programme.

96 students were participated in the program.

Chairman Seience Association (Dr. V. R. Pawade)