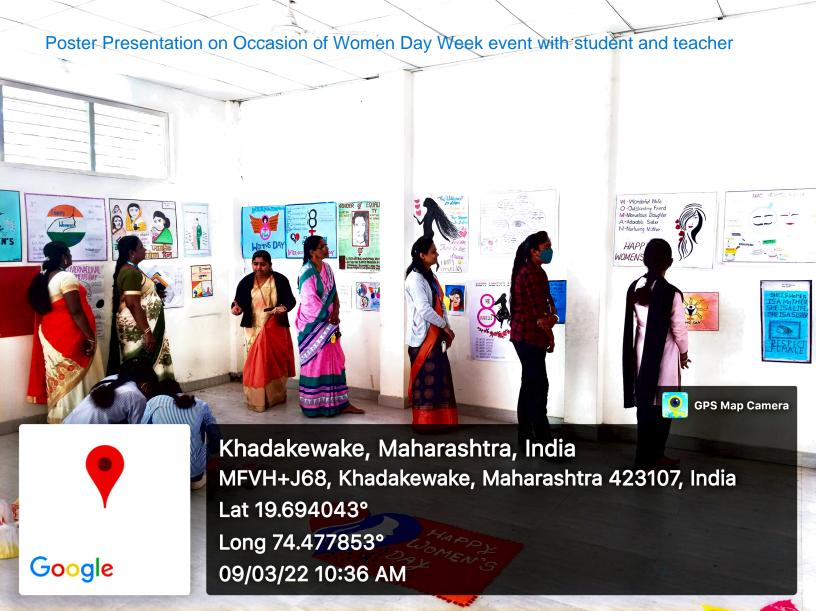

#### **NOTICE**

All the students of Arts Science and Commerce college, Rahata are informed that the Poster Presentation Competition will be conducted by "WOMEN EMPOWERMENT AND PREVENTION OF SEXUAL HARASSMENT CELL" on Wednesday, 9March 2022. at 10:30 am,on

Topics: 1 "Gender Equality today for a Sustainable Tomorrow."

2 "International Women's Day ."

Remember all students will get Certificate. All are requested to participate in the Poster Presentation.

Dr.J.R.Dighe